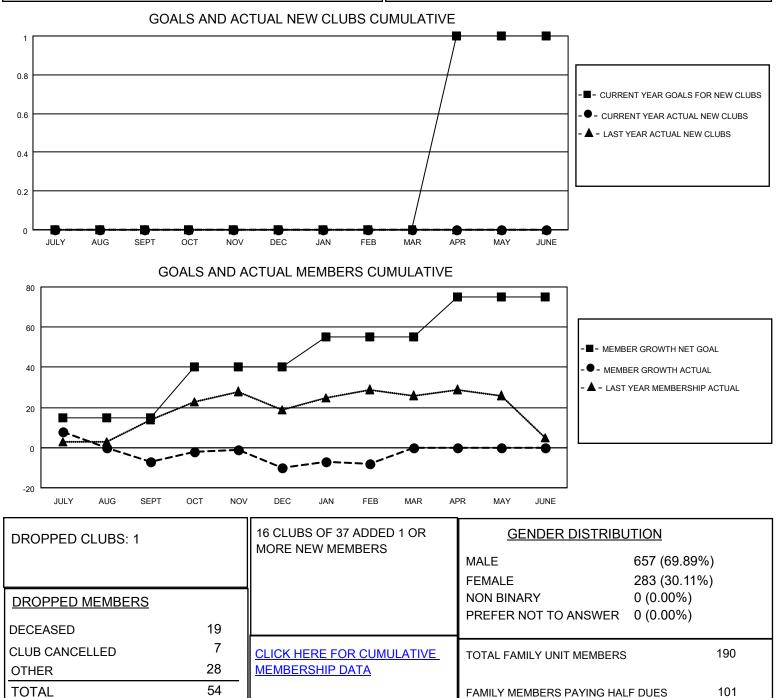

## LOCATION PENNSYLVANIA

District 14 N

Results as of: 2/28/2023

| Clubs                 |               |           |               | Members               |                          |                         |                                                    |
|-----------------------|---------------|-----------|---------------|-----------------------|--------------------------|-------------------------|----------------------------------------------------|
| RESULTS FOR 2022-2023 |               |           |               | RESULTS FOR 2022-2023 |                          |                         |                                                    |
| QUARTER               | NEW CLUB GOAL | NEW CLUBS | DROPPED CLUBS | QUARTER               | EMBER GROWTH NET<br>GOAL | MEMBER GROWTH<br>ACTUAL | DROPPED<br>MEMBERS ACTUAL<br>(including transfers) |
| JULY/AUG/SEPT         | 0             | 0         | 0             | JULY/AUG/SEPT         | 15                       | 21                      | 27                                                 |
| OCT/NOV/DEC           | 0             | 0         | 1             | OCT/NOV/DEC           | 25                       | 19                      | 20                                                 |
| JAN/FEB/MAR           | 0             | 0         | 0             | JAN/FEB/MAR           | 15                       | 11                      | 7                                                  |
| APR/MAY/JUNE          | 1             | 0         | 0             | APR/MAY/JUNE          | 20                       | 0                       | 0                                                  |